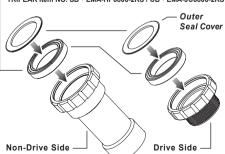

### PF30 MTB TO DUB TWIST-FIT BB System

TRIPEAK Product NO. EMA-PF3029M-SR★TF12

#### Non-DRIVE SIDE