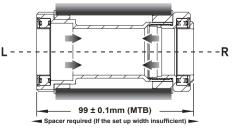

n-DRIVE SIDE





### $\Lambda$

#### **NOTICE**

- To install TRIPEAK Bottom Bracket, we strongly recommend that you have a trained bicycle mechanic at your local bike shop.
- Do not alter this product in any way as it can cause unseen damage.
   Any modifications to this product will void the warranty.
- Make sure with the crankset are firmly attached to the bottom bracket.
   Improperly attached cranks can become detached from the BB set.
- When cleaning the bottom bracket set, only use mild soap and water.
   Never spray with high-pressure water. It will cause BB cup internal water ingress and influencing the bearing rolling lifetime.
- If you have any questions or concerns about this product
   Please feel free to contact us. E-mail:info@tripeakbearing.com



### **Installed-Width**



www.tripeakbearing.com