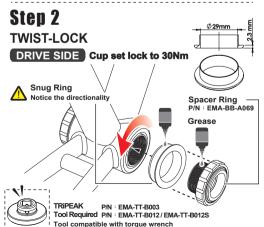

### PF30 MTB

# BOTTOM BRACKET

### INSTALLATION

### PF30 MTB TO DUB TWIST-FIT BB System



TRIPEAK Product NO. EMA-PF3029M-SR★TF12







#### **Bearing Options**

★ SB (Steel Bearing) / ★ CB (Ceramic Bearing)

• Bearing Size: 30 X 42 X 7mm (6806-2RS)

Replacement Bearing set TRIPEAK item NO. SB: EMA-HP6806-2RS / CB: EMA-JC6806-2RS



## Step 1

**PRESS IN** 

#### Non-DRIVE SIDE





### $\Lambda$

#### **NOTICE**

- To install TRIPEAK Bottom Bracket, we strongly recommend that you have a trained bicycle mechanic at your local bike shop.
- Do not alter this product in any way as it can cause unseen damage.
   Any modifications to this product will void the warranty.
- Make sure with the crankset are firmly attached to the bottom bracket.
   Improperly attached cranks can become detached from the BB set.
- When cleaning the bottom bracket set, only use mild soap and water.
   Never spray with high-pressure water. It will cause BB cup internal water ingress and influencing the bearing rolling lifetime.
- If you have any questions or concerns about this product
   Please feel free to contact us. E-mail:info@tripeakbearing.com



### **Installed-Width**



www.tripeakbea