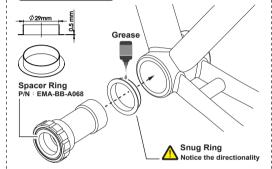

#### **Bearing Options**

★ SB (Steel Bearing) / ★ CB (Ceramic Bearing)

• Bearing Size: 30 X 42 X 7mm (6806-2RS)

Replacement Bearing set TRIPEAK item NO. SB: EMA-HP6806-2RS / CB: EMA-JC6806-2RS