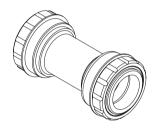

### PF30 MTB TO DUB TWIST-FIT BB System

TRIPEAK Product NO. EMA-PF3029M-SR★TF12

#### **Bearing Options**

★ SB (Steel Bearing) / ★ CB (Ceramic Bearing)

• Bearing Size: 30 X 42 X 7mm (6806-2RS)

Replacement Bearing set TRIPEAK item NO. SB: EMA-HP6806-2RS / CB: EMA-JC6806-2RS