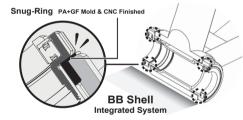

### PF30 MTB TO DUB TWIST-FIT BB System

TRIPEAK Product NO. EMA-PF3029M-SR★TF12

#### **Bearing Options**

★ SB (Steel Bearing) / ★ CB (Ceramic Bearing)

• Bearing Size: 30 X 42 X 7mm (6806-2RS)

Replacement Bearing set TRIPEAK item NO. SB: EMA-HP6806-2RS / CB: EMA-JC6806-2RS